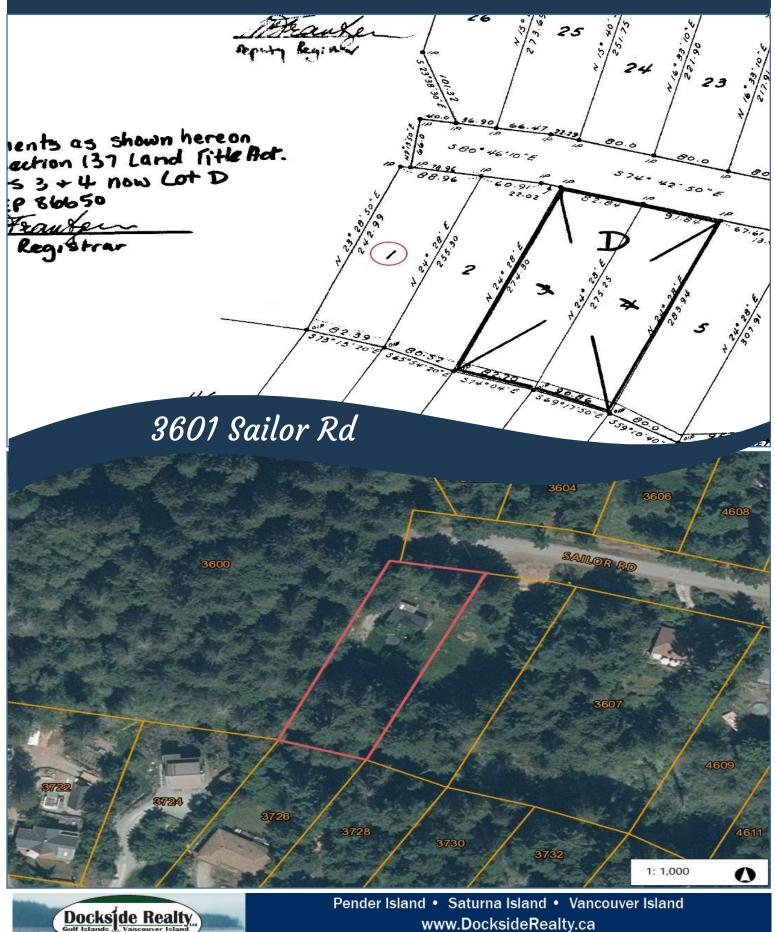

# Plot Plan and Aerial View

www.DocksideRealty.ca info@DocksideRealty.ca • 250-629-3383

### 3601 Sailor Rd

The Sweet Spot! Located at the end of a very quiet, no-through road and bordered on 2 sides by protected Park lands, this sweet spot is the perfect option for weekend retreat or full time relaxing! Easy care property is mostly level & includes mature fruit trees. Backyard enjoys sunny, southern exposure and offers great potential for food and flower gardens. Currently the most affordable dwelling on the Penders, the functional tiny style home features 1 bedroom, three piece bathroom, full kitchen, cozy living area and hookups for a stacking washer/dryer. Vacant property right next door is available to purchase separately with first refusal offered to the new owner of The Sweet Spot!! Desirable location is near Walking Trails, Disc Golf & Scenic Viewpoints on Lively Peak. Property owners in this area may qualify for affordable moorage at Thieves Bay Community Marina. Property is serviced by Municipal water system.